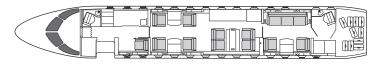

ation. Thanks to its short-field performances, the Global 6000 can use restrictive airports with just 1,500 m long runways, thus bring passengers closest to their final destination and consistently reduce their travel time. The aft section, separated from the cabin by a sliding door, can be converted into a comfortable suite of one double bed and one single bed, with direct access to a private restroom and closet as well as to the baggage compartment. The mid section offers two single and one double bed accommodation.

**I-PFLY** 

6,100 NM 11.300 km

Fine dining is served on board by our flight attendant.



Albinati Aeronautics SA | P.O. Box 244 | 1215 Geneva 15 Airport | Switzerland | T +41 22 306 1060 | F +41 22 306 1066 | ask@albinati.aero | www.albinati.aero



## Day configuration



## Night configuration



## Cabin size



W x H x L 2.50 x 1.90 x 14.74 m