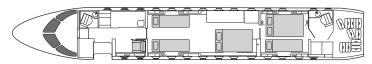

-field performances, the Global 6000 can use restrictive airports with just 1,500 m long runways, thus bring passengers closest to their final destination and consistently reduce their travel time. The aft section, separated from the cabin by a sliding door, can be converted into a comfortable suite of one double bed and one single bed, with direct access to a private restroom and closet as well as to the baggage compartment. The mid section offers two single and one double bed accommodation.

**I-PFLY** 

6,100 NM 11.300 km

Fine dining is served on board by our flight attendant.



Albinati Aeronautics SA | P.O. Box 244 | 1215 Geneva 15 Airport | Switzerland | T +41 22 306 1060 | F +41 22 306 1066 | ask@albinati.aero | www.albinati.aero



## Day configuration



## Night configuration



## Cabin size



W x H x L 2.50 x 1.90 x 14.74 m