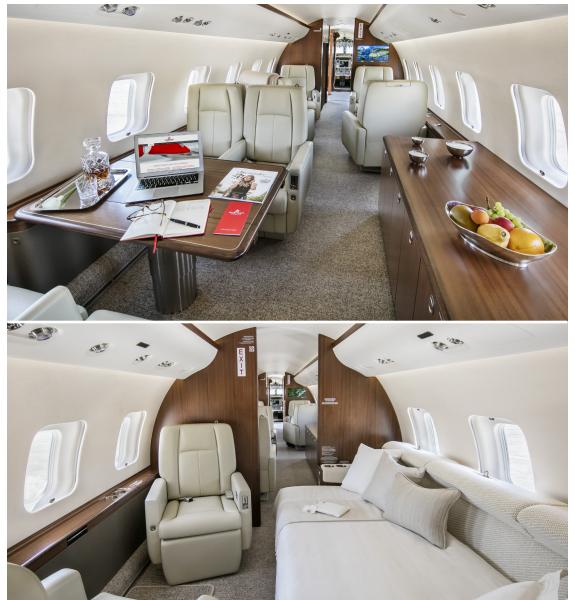

# The ultra long-range business jet

This time-saver can fly 13 hours non-stop at high speed, taking up to 13 passengers anywhere in the world in an exclusive, luxurious and comfortable environment, fully equipped for business (integrated communication systems), entertainment (Blu-ray/DVD player) and relaxation. Thanks to its short-field performances, the Global 6000 can use restrictive airports with just 1,500 m long runways, thus bring passengers closest to their final destination and consistently reduce their travel time. The aft section, separated from the cabin by a sliding door, can be converted into a comfortable suite of one double bed and one single bed, with direct access to a private restroom and closet as well as to the baggage compartment. The mid section offers two single and one double bed accommodation.