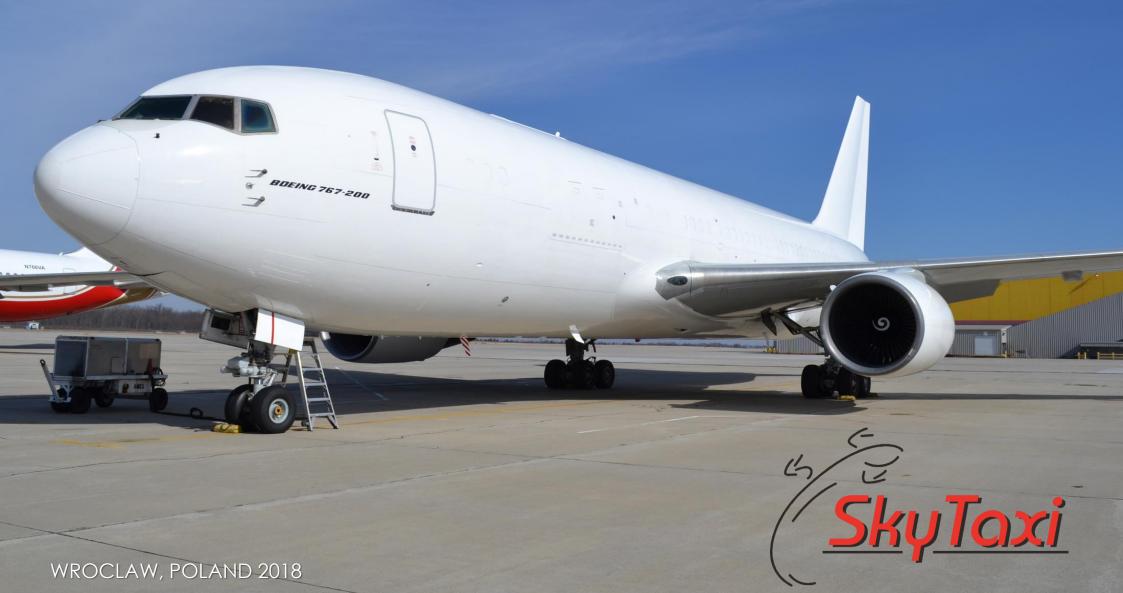

# BOEING 767-200 FREIGHTER - THE NEW OPPORTUNITY

SERIAL NUMBER: 23021

REGISTRATION: SP-MRF

INTRODUCTION:

OCTOBER 2018

## BOEING 767-200 FREIGHTER

SkyTaxi - basic data

| ENGINES        | GE CF6-80             |                    |
|----------------|-----------------------|--------------------|
| MTOW           | 351 000 lbs           | 159 755 kg         |
| MLW            | 283 000 lbs           | 159 211 kg         |
| MZFW           | 266 000 lbs           | 128 367 kg         |
| OEW (AVERAGE)  | 167 000 lbs           | 75 750 kg          |
| PAYLOAD        | 98 000 lbs            | 44 452 kg          |
| VOLUME         | 14970 ft <sup>3</sup> | 424 m <sup>3</sup> |
| FUEL CAPACITY  | 16 700 US gal         | 63216 L            |
| MAXIMAL RANGE  | 5200NM                | 9600 km            |
| CRUISING SPEED | 460kt                 | 850 km/h           |