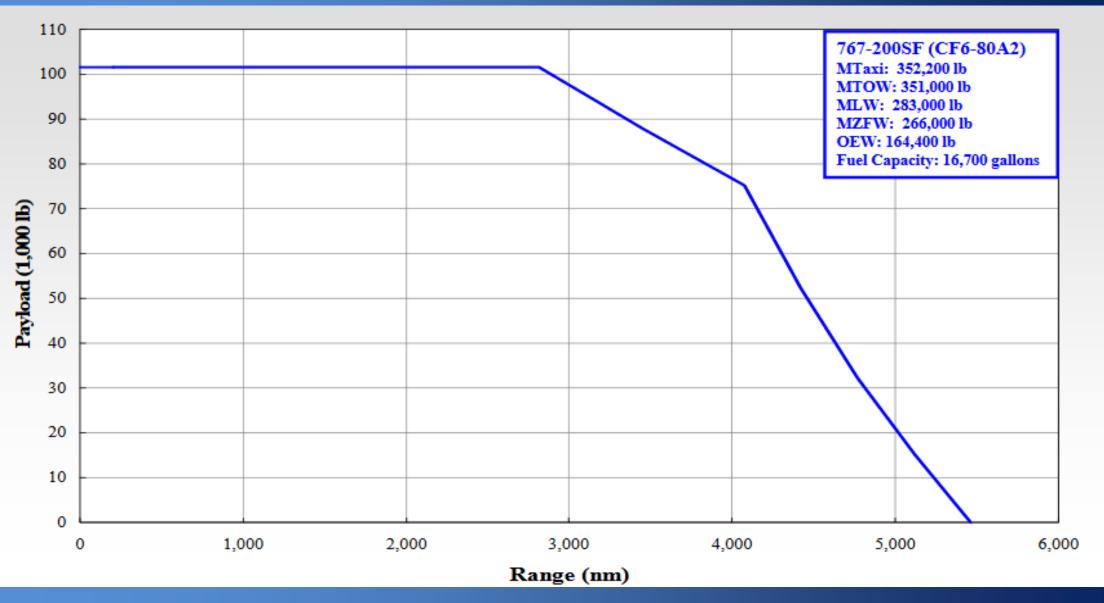

E 96" x 125" CENTERLINE

**E**1 E2 E3 E5 E6 E7 E8 E9 E4 E10 E11 | E12

# SkyTaxi

### BOEING 767-200 FREIGHTER

## Sky Taxi - payload configuration of main deck



total main deck volume is 11,900 ft<sup>3</sup> (337 m<sup>3</sup>)

Pallet loading configurations with intermix capabilities between them:

(A) 88" x 125" side by side

(M) 88" x 108" side by side - military

(C) 88" x 125" transverse

(D) 96" x 125" transverse

(E) 96" x 125" longitudinal



loading door dimensions: 134'' x 102'' 340cm x 259cm

Main cargo compartment can be cooled to 3°C



#### BOEING 767-200 FREIGHTER

- lower deck payload configuration

lower deck door 70''x 67'' (178cm x 170cm)





total lower deck volume is 3070 ft<sup>3</sup> (87 m<sup>3</sup>)







## BOEING 767-200 FREIGHTER - payload range curve



#### BOEING 767-200 FREIGHTER



We would be delighted to run business with you. Kindly waiting for your feedback.



#### **CONTACT:**

SkyTaxi, ul. Zarembowicza 40, budynek D, 54-530 Wrocław, POLAND

| phones: | +48 509 563 533<br>+48 601 653 137 |
|---------|------------------------------------|
| Fax:    | +48 71 358 12 12                   |
| E-mail: | sales@skytaxi.aero                 |
| www:    | www.skytaxi.aero                   |