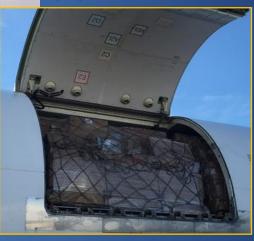

#### BOEING 767-200 FREIGHTER

- lower deck payload configuration

lower deck door 70''x 67'' (178cm x 170cm)

total lower deck volume is 3070 ft<sup>3</sup> (87 m<sup>3</sup>)