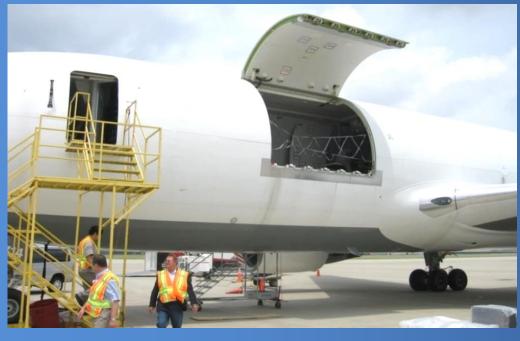

## Sky Taxi - payload configuration of main deck

total main deck volume is 11,900 ft<sup>3</sup> (337 m<sup>3</sup>)

Pallet loading configurations with intermix capabilities between them:

(A) 88" x 125" side by side

(M) 88" x 108" side by side - military

(C) 88" x 125" transverse

(D) 96" x 125" transverse

(E) 96" x 125" longitudinal

loading door dimensions: 134'' x 102'' 340cm x 259cm

Main cargo compartment can be cooled to 3°C