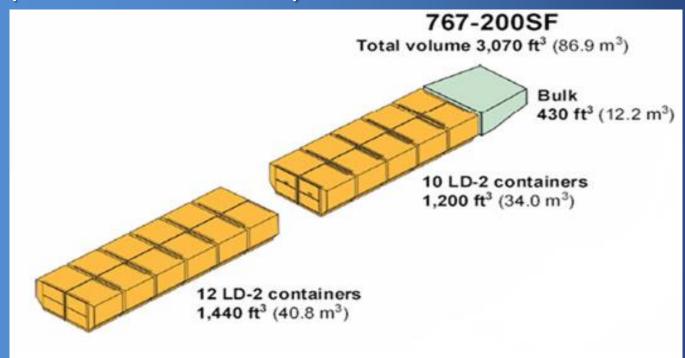

#### BOEING 767-200 FREIGHTER

- lower deck payload configuration

lower deck door 70''x 67'' (178cm x 170cm)

total lower deck volume is 3070 ft<sup>3</sup> (87 m<sup>3</sup>)