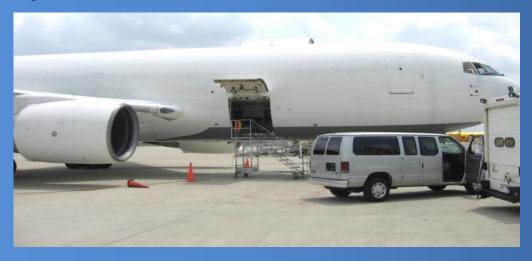

## Sky Taxi - payload configuration of main deck

total main deck volume is 11,900 ft<sup>3</sup> (337 m<sup>3</sup>)

Pallet loading configurations with intermix capabilities between them:

(A) 88" x 125" side by side

(M) 88" x 108" side by side - military

(C) 88" x 125" transverse

(D) 96" x 125" transverse

(E) 96" x 125" longitudinal

loading door dimensions: 134'' x 102'' 340cm x 259cm

Main cargo compartment can be cooled to 3°C