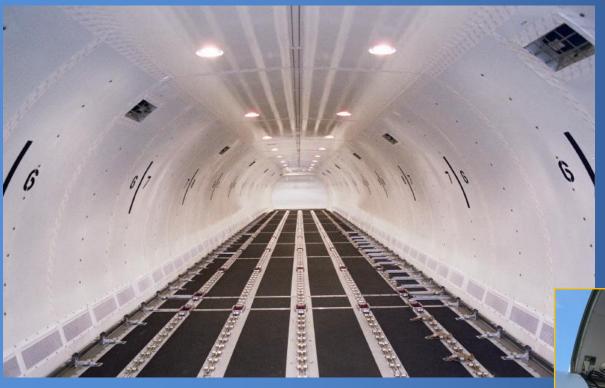

# Sky Taxi - payload configuration of main deck

125" x 88" SIDE BY SIDE x18 88" x 125" CENTERLINE x1

| A1R | A2R | A3R | A4R | A5R | A6R | A7R | A8R | A9R | Λ10 |
|-----|-----|-----|-----|-----|-----|-----|-----|-----|-----|
| A1L | A2L | A3L | A4L | A5L | A6L | A7L | A8L | A9L | ATO |

CONFIGURATION B 108" x 88" SIDE BY SIDE x20 88" x 108" CENTERLINE x1

| M1R | M2R | M3R | M4R | M5R | M6R | M7R | M8R | M9R |      |     |
|-----|-----|-----|-----|-----|-----|-----|-----|-----|------|-----|
| M1L | M2L | M3L | M4L | M5L | M6L | M7L | M8L | M9L | M10L | M11 |

CONFIGURATION C 125" x 96" CENTERLINE x9 88" x 125" CENTERLINE x1

C7 C3 C5 C9 C<sub>1</sub> C4 C6 C8 C10

CONFIGURATION D 88" x 125" CENTERLINE

D1 D2 D3 D4 D5 D6 D7 D8 D9 D10 D11 D12 D13

CONFIGURATION E 96" x 125" CENTERLINE

**E**1 E2 E3 E5 E6 E7 E8 E9 E4 E10 E11 | E12

## Sky Taxi - payload configuration of main deck

total main deck volume is 11,900 ft<sup>3</sup> (337 m<sup>3</sup>)

Pallet loading configurations with intermix capabilities between them:

(A) 88" x 125" side by side