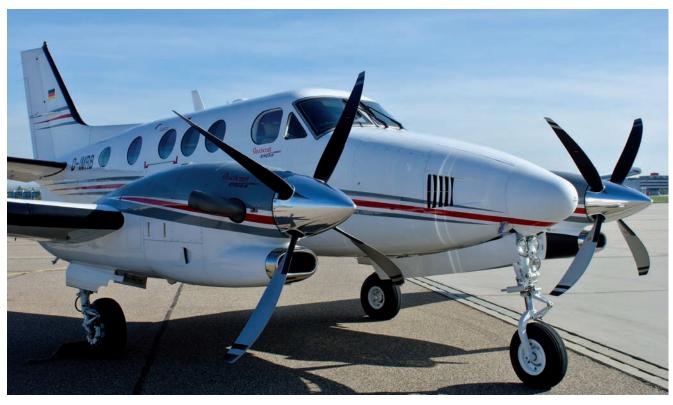

### Beechcraft King Air C90GTi | D-IMRB

EAviation

BUSINESS & PRIVATE JET CHARTER Stuttgart | Frankfurt | Düsseldorf | Berlin | Lugano

#### No restrictions on night flights

The King Air is more than just a business icon. For generations, the King Air 90 series has delivered the performance to go farther, carry more and reach new heights, all with legendary efficiency. Its performance, quality and reliability have inspired enthusiastic loyalty and have made the King Air the world's most popular business turboprop.

With its uncommonly quiet cabin the King Air carrys up to 6 passengers in refined comfort. On most European airports the King Air is not restricted on night flights which allows passengers to make their daily business more efficient.

#### **SEATING CONFIGURATION**

Technical Data

YOM: 2008 Seats: 5

Range: 1000 nm Speed: 265kts