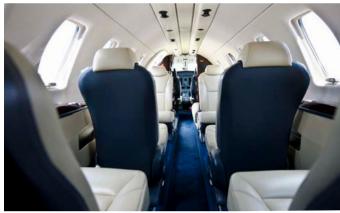

Passengers have enough room in the stand - up cabin with its eight individual seats which are arranged in a double-club configuration plus one side facing seat. In addition the Sovereign has Wifi available on board.

#### **SEATING CONFIGURATION**

Technical Data

YOM: 2008 Seats: 9

Range: 2.800 nm Speed: 450 kts

WiFi: For e-mail, news, and social media