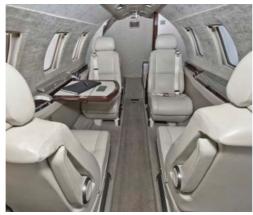

#### Remain online and reduce travel time

The Citation Sovereign was designed to offer exceptional overall performance, while also providing unrivaled comfort and amenities for passengers. Due to its fantastic performance such as high elevation operation as well as its capability of short runway operations the aircraft meets the needs of modern business aviation.

Passengers have enough room in the stand - up cabin with its eight individual seats which are arranged in a double-club configuration plus one side facing seat. In addition the Sovereign has Wifi available on board.

#### **SEATING CONFIGURATION**

Technical Data

YOM: 2008 Seats: 9

Range: 2.800 nm Speed: 450 kts

WiFi: For e-mail, news, and social media