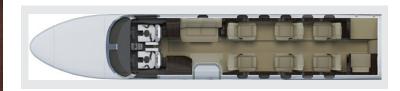

Passengers have enough room in the stand - up cabin with its eight individual seats which are arranged in a double-club configuration plus one side facing seat. In addition the Sovereign has Wifi available on board.

#### **SEATING CONFIGURATION**

Technical Data

YOM: 2008 Seats: 9

Range: 2.800 nm Speed: 450 kts

WiFi: For e-mail, news, and social media