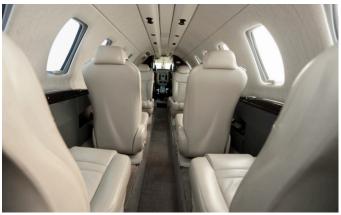

Passengers have enough room in the stand - up cabin with its eight individual seats which are arranged in a double-club configuration plus one side facing seat. In addition the Sovereign has Wifi available on board.

#### **SEATING CONFIGURATION**

Technical Data

YOM: 2008 Seats: 9

Range: 2.800 nm Speed: 450 kts

WiFi: For e-mail, news, and social media