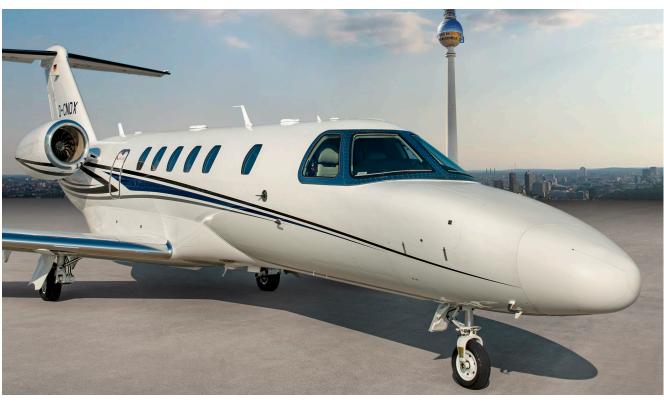

### Citation CJ4 | D-CNOX

BUSINESS & PRIVATE JET CHARTER

Stuttgart | Frankfurt | Düsseldorf | Berlin | Lugano

#### For relaxed business and private flights.

Bright red and in a whole new outfit – the CJ4. But it's not only the paint that makes this airplane unique. The Jet also shines on the inside: with a luxurious interior, exquisite design and superior comfort. Like a luxury limousine with wings.

The youngest generation of the Super Light Jet offers room for four passengers and sets new standards for technology and flight performance. CJ4's cabin offers passengers exclusive comfort during their flight. Modern electronic entertainment, such as the Venu<sup>TM</sup> Cabin Management System with a HD Blu-Ray-DVD Player, provides passengers with every convenience for working or relaxing.

#### SEATING CONFIGURATION

Technical Data

YOM: 2014 Seats: 4

Range: 2.000 nm Speed: 450 kts Pet approval No Smoking No