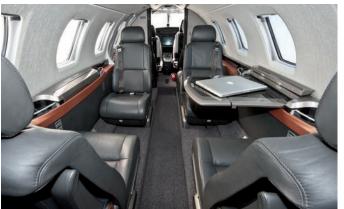

### Cessna Citation M2 | D-IEFD

EAviation

BUSINESS & PRIVATE JET CHARTER

Stuttgart | Frankfurt | Düsseldorf | Berlin | Lugano

#### Extremely economic on ultra-short haul flights.

It is small, fast and utterly impressive. The smallest Cessna Citation M2 jet with proven high-performance engine technology provides great performance – especially thanks to its attractive hourly price. As with many wide-body jets, the M2 also has winglets for greater safety and stability. The state-of-the-art G3000 avionics system also ensures additional flight safety.

The stylish leather seats can be moved towards the centre of the cabin and, in combination with the new side panel design, increase the available space. The seats are adjustable, allowing passengers to work or relax in comfort. Carbon applications emphasise the high quality of the interior. Notebooks or smartphones can be charged in the cabin at two power sockets. Furthermore, the sanitary facilities, which are partitioned off by a sliding door, ensure first-class comfort in this class of aircraft – an exclusive E-Aviation service for passengers.

SEATING CONFIGURATION

Technical Data YOM:

YOM: 2017 Seats: 5 - 6 Range: 1.300 nm Speed: 400 kts