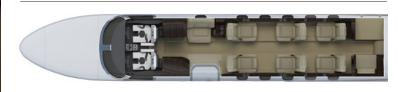

Passengers have enough room in the stand - up cabin with its eight individual seats which are arranged in a double-club configuration plus one side facing seat. In addition the Sovereign has Wifi available on board.

#### **SEATING CONFIGURATION**

Technical Data

YOM: 2008 Seats: 9

Range: 2.800 nm Speed: 450 kts

WiFi: For e-mail, news, and social media