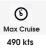

#### 3 X CESSNA CITATION CJ4 | D-CEFE | D-CHRA | D-CNOX

Three CJ4 with seating for up to 8 passengers, a top speed of 450 kts and a maximum range of 2,000 nm.

**E-AVIATION LIGHT JET** 