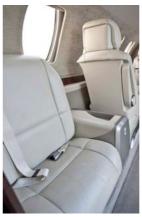

#### Cessna Citation Sovereign - a class of its own!

With its outstanding performance this aircraft is made for the needs of General Aviation. The Sovereign offers a unique feeling of spaciousness. Its spacious stand-up cabin offers six individual seats, arranged in a club configuration and one couch for 3 passengers.

EAviation

Two of the seats can be converted into a bed. Despite its size, its range of up to 2.800 nm and its maximum speed of 450 kts, the Cessna Citation Sovereign is also capable of landing at smaller-sized airports like Lugano without any problem.