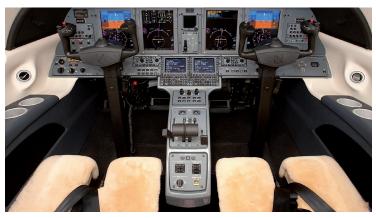

#### Remain online and reduce travel time

The Citation Sovereign was designed to offer exceptional overall performance, while also providing unrivaled comfort and amenities for passengers. Due to its fantastic performance such as high elevation operation as well as its capability of short runway operations the aircraft meets the needs of modern business aviation.

Passengers have enough room in the stand - up cabin with its eight individual seats which are arranged in a double-club configuration plus one side facing seat. In addition the Sovereign has Wifi available on board.