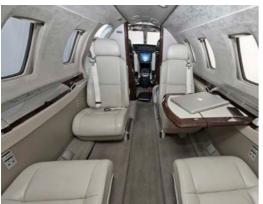

The stylish leather seats can be moved towards the centre of the cabin and, in combination with the new side panel design, increase the available space. The seats are adjustable, allowing passengers to work or relax in comfort. Wood applications emphasise the high quality of the interior. Notebooks or smartphones can be charged in the cabin at two power sockets.