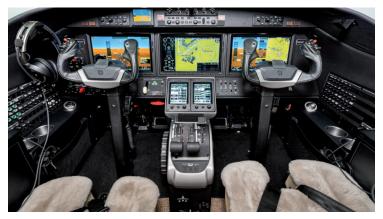

#### Comfort in a new dimension.

Even boarding the Citation Jet 3+ via the redesigned entrance is a very comfortable experience. You will then be surprised by the large cabin with its spacious feeling as an ideal place to work, hold discussions or simply relax. The bright friendly interior is characterised by modern design, luxurious materials and superb workmanship details. The ergonomic seats are extremely comfortable and offer plenty of leg room, also in a face-to-face arrangement. Anyone wanting even more room to move can simply swivel out the seat. The new G3000 avionics are even better than the previous systems and make flying much safer.