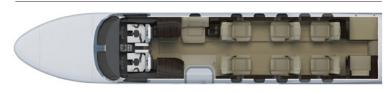

Passengers have enough room in the stand - up cabin with its eight individual seats which are arranged in a double-club configuration plus one side facing seat. In addition the Sovereign has Wifi available on board.

#### **SEATING CONFIGURATION**

Technical Data

YOM: 2008 Seats: 9

Range: 2.800 nm Speed: 450 kts

WiFi: For e-mail, news, and social media