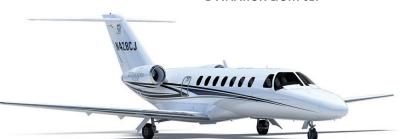

### Citation Jet 3+ | D-CHAT

BUSINESS & PRIVATE JET CHARTER

Stuttgart | Frankfurt | Düsseldorf | Berlin | Lugano

#### Comfort in a new dimension.

Even boarding the Citation Jet 3+ via the redesigned entrance is a very comfortable experience. You will then be surprised by the large cabin with its spacious feeling as an ideal place to work, hold discussions or simply relax. The bright friendly interior is characterised by modern design, luxurious materials and superb workmanship details. The ergonomic seats are extremely comfortable and offer plenty of leg room, also in a face-to-face arrangement. Anyone wanting even more room to move can simply swivel out the seat. The new G3000 avionics are even better than the previous systems and make flying much safer.

#### SEATING CONFIGURATION

**Technical Data** 

YOM: 2021

Seats: 7 Range:

Range: 1,800 nm Speed: 420 kts

WiFi: For e-mail, news, and social media