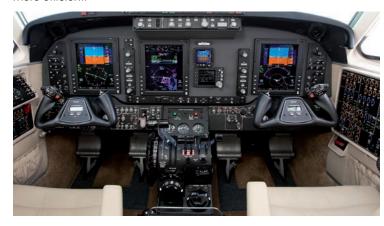

#### Comfort in a new dimension.

Even boarding the Citation Jet 3+ via the redesigned entrance is a very comfortable experience. You will then be surprised by the large cabin with its spacious feeling as an ideal place to work, hold discussions or simply relax. The bright friendly interior is characterised by modern design, luxurious materials and superb workmanship details. The ergonomic seats are extremely comfortable and offer plenty of leg room, also in a face-to-face arrangement. Anyone wanting even more room to move can simply swivel out the seat. The new G3000 avionics are even better than the previous systems and make flying much safer.

#### Extremely economic on ultra-short haul flights.

It is small, fast and utterly impressive. The smallest Cessna Citation M2 jet with proven high-performance engine technology provides great performance – especially thanks to its attractive hourly price. As with many wide-body jets, the M2 also has winglets for greater safety and stability. The state-of-the-art G3000 avionics system also ensures additional flight safety.

#### Extremely economic on ultra-short haul flights.

It is small, fast and utterly impressive. The smallest Citation M2 jet with proven high-performance engine technology provides great performance – especially thanks to its attractive hourly price. As with many wide-body jets, the Citation M2 also has winglets for greater safety and stability. The state-of-the-art G3000 avionics system also ensures additional flight safety.