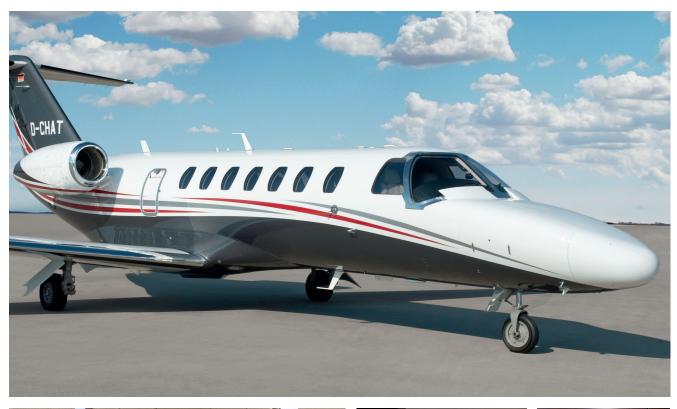

### Citation Jet 3+ | D-CHAT

BUSINESS & PRIVATE JET CHARTER

Stuttgart | Frankfurt | Düsseldorf | Berlin | Lugano

#### Comfort in a new dimension.

Even boarding the Citation Jet 3+ via the redesigned entrance is a very comfortable experience. You will then be surprised by the large cabin with its spacious feeling as an ideal place to work, hold discussions or simply relax. The bright friendly interior is characterised by modern design, luxurious materials and superb workmanship details. The ergonomic seats are extremely comfortable and offer plenty of leg room, also in a face-to-face arrangement. Anyone wanting even more room to move can simply swivel out the seat. The new G3000 avionics are even better than the previous systems and make flying much safer.