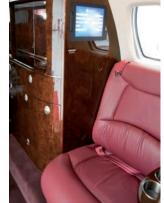

### Cessna Citation Sovereign | D-CEIS

BUSINESS & PRIVATE JET CHARTER

Stuttgart | Frankfurt | Düsseldorf | Berlin | Lugano

Passengers have enough room in the stand - up cabin with its eight individual seats which are arranged in a double-club configuration plus one side facing seat. In addition the Sovereign has Wifi available on board.

#### **SEATING CONFIGURATION**

Technical Data

YOM: 2008 Seats: 9

Range: 2.800 nm Speed: 450 kts

WiFi: For e-mail, news, and social media