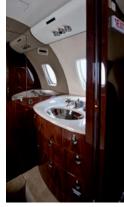

Passengers have enough room in the stand - up cabin with its eight individual seats which are arranged in a double-club configuration plus one side facing seat. In addition the Sovereign has Wifi available on board.

EAviation

Two of the seats can be converted into a bed. Despite its size, its range of up to 2.800 nm and its maximum speed of 450 kts, the Cessna Citation Sovereign is also capable of landing at smaller-sized airports like Lugano without any problem.