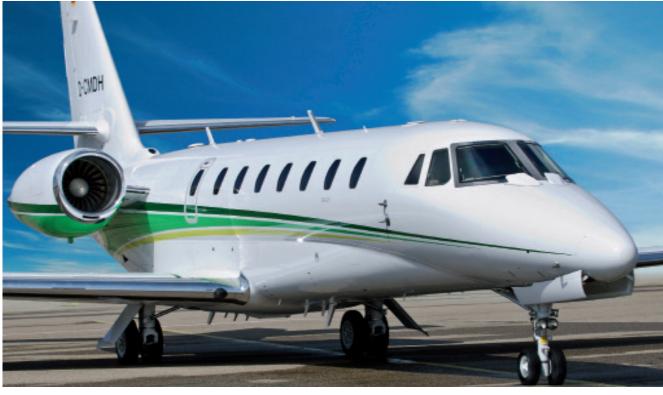

### Cessna Citation Sovereign | D-CMDH

#### Cessna Citation Sovereign - a class of its own!

With its outstanding performance this aircraft is made for the needs of General Aviation. The Sovereign offers a unique feeling of spaciousness. Its spacious stand-up cabin offers six individual seats, arranged in a club configuration and one couch for 3 passengers.

EAviation

Two of the seats can be converted into a bed. Despite its size, its range of up to 2.800 nm and its maximum speed of 450 kts, the Cessna Citation Sovereign is also capable of landing at smaller-sized airports like Lugano without any problem.