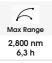

#### 1 X CESSNA CITATION CJ3+ | D-CHAT

One CJ3+ with seating for up to 7 passengers, a top speed of 420 kts and a maximum range of 1,800 nm.

Max Cruise 420 kts

Useful Baggage
65 cu ft

**E-AVIATION LIGHT JET** 