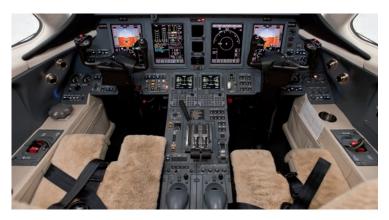

#### Comfort in a new dimension.

Even boarding the Citation Jet 3+ via the redesigned entrance is a very comfortable experience. You will then be surprised by the large cabin with its spacious feeling as an ideal place to work, hold discussions or simply relax. The bright friendly interior is characterised by modern design, luxurious materials and superb workmanship details. The ergonomic seats are extremely comfortable and offer plenty of leg room, also in a face-to-face arrangement. Anyone wanting even more room to move can simply swivel out the seat. The new G3000 avionics are even better than the previous systems and make flying much safer.