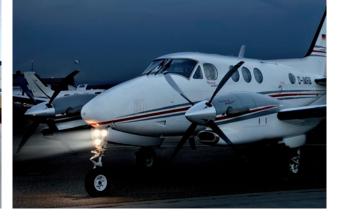

### Beechcraft King Air C90GTi | D-IMRB

EAviation

BUSINESS & PRIVATE JET CHARTER Stuttgart | Frankfurt | Düsseldorf | Berlin | Lugano

#### No restrictions on night flights

The King Air is more than just a business icon. For generations, the King Air 90 series has delivered the performance to go farther, carry more and reach new heights, all with legendary efficiency. Its performance, quality and reliability have inspired enthusiastic loyalty and have made the King Air the world's most popular business turboprop.

With its uncommonly quiet cabin the King Air carrys up to 6 passengers in refined comfort. On most European airports the King Air is not restricted on night flights which allows passengers to make their daily business more efficient.

#### **SEATING CONFIGURATION**

Technical Data

YOM: 2008 Seats: 5

Range: 1000 nm Speed: 265kts