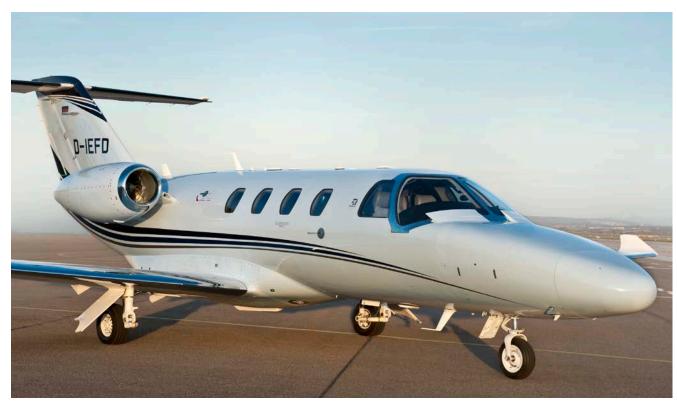

### Cessna Citation M2 | D-IEFD

EAviation

BUSINESS & PRIVATE JET CHARTER

Stuttgart | Frankfurt | Düsseldorf | Berlin | Lugano

#### Extremely economic on ultra-short haul flights.

It is small, fast and utterly impressive. The smallest Cessna Citation M2 jet with proven high-performance engine technology provides great performance – especially thanks to its attractive hourly price. As with many wide-body jets, the M2 also has winglets for greater safety and stability. The state-of-the-art G3000 avionics system also ensures additional flight safety.

The stylish leather seats can be moved towards the centre of the cabin and, in combination with the new side panel design, increase the available space. The seats are adjustable, allowing passengers to work or relax in comfort. Carbon applications emphasise the high quality of the interior. Notebooks or smartphones can be charged in the cabin at two power sockets. Furthermore, the sanitary facilities, which are partitioned off by a sliding door, ensure first-class comfort in this class of aircraft – an exclusive E-Aviation service for passengers.

SEATING CONFIGURATION

Technical Data YOM:

YOM: 2017 Seats: 5 - 6 Range: 1.300 nm Speed: 400 kts