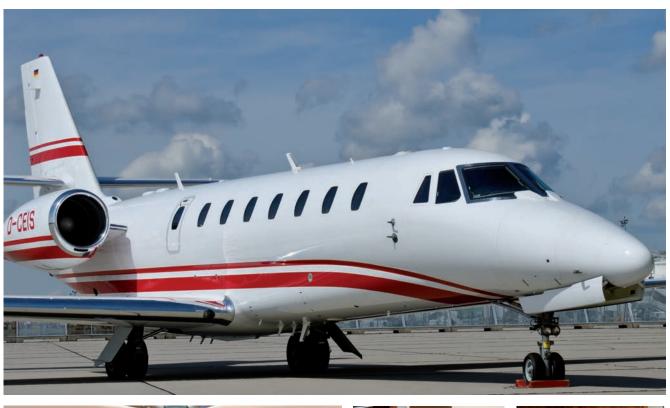

### Cessna Citation Sovereign | D-CEIS

BUSINESS & PRIVATE JET CHARTER

Stuttgart | Frankfurt | Düsseldorf | Berlin | Lugano

#### Remain online and reduce travel time

The Citation Sovereign was designed to offer exceptional overall performance, while also providing unrivaled comfort and amenities for passengers. Due to its fantastic performance such as high elevation operation as well as its capability of short runway operations the aircraft meets the needs of modern business aviation.

Passengers have enough room in the stand - up cabin with its eight individual seats which are arranged in a double-club configuration plus one side facing seat. In addition the Sovereign has Wifi available on board.

#### **SEATING CONFIGURATION**

Technical Data

YOM: 2008 Seats: 9

Range: 2.800 nm Speed: 450 kts

WiFi: For e-mail, news, and social media