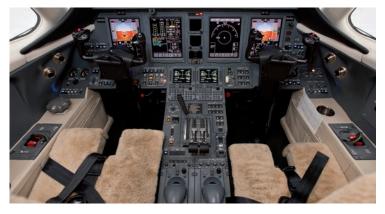

#### Comfort in a new dimension.

Even boarding the Citation Jet 3+ via the redesigned entrance is a very comfortable experience. You will then be surprised by the large cabin with its spacious feeling as an ideal place to work, hold discussions or simply relax. The bright friendly interior is characterised by modern design, luxurious materials and superb workmanship details. The ergonomic seats are extremely comfortable and offer plenty of leg room, also in a face-to-face arrangement. Anyone wanting even more room to move can simply swivel out the seat. The new G3000 avionics are even better than the previous systems and make flying much safer.