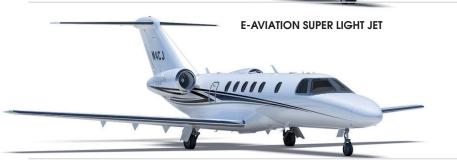

## E-AVIATION SUPER LIGHT JET 💥

### Citation Jet 4 | D-CEFE

BUSINESS & PRIVATE JET CHARTER

Stuttgart | Frankfurt | Düsseldorf | Berlin | Lugano

#### Settle back and enjoy the flight

The CJ4 outshines competing light jets on cabin amenities alone. Six deep-cushioned, wide leather seats track in three directions and can be configured to fully recline for long, comfortable trips.

Passengers will relax on long flights in a 58-inch-wide cabin with temperature controls separate from the cockpit. With WiFi and high-definition technology, the Rockwell Collins Venue™ Cabin Management System distributes entertainment and productivity in flight.

#### **SEATING CONFIGURATION**

Technical Data

YOM: 2015
Seats: 8 - 9
Range: 2.000 nm
Speed: 450 kts
WiFi: For e-mail

For e-mail, news, and social media