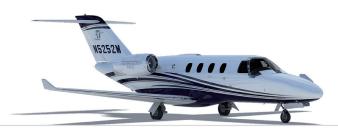

### Citation Jet 3+ | D-CHAT

BUSINESS & PRIVATE JET CHARTER

Stuttgart | Frankfurt | Düsseldorf | Berlin | Lugano

#### Comfort in a new dimension.

Even boarding the Citation Jet 3+ via the redesigned entrance is a very comfortable experience. You will then be surprised by the large cabin with its spacious feeling as an ideal place to work, hold discussions or simply relax. The bright friendly interior is characterised by modern design, luxurious materials and superb workmanship details. The ergonomic seats are extremely comfortable and offer plenty of leg room, also in a face-to-face arrangement. Anyone wanting even more room to move can simply swivel out the seat. The new G3000 avionics are even better than the previous systems and make flying much safer.

#### SEATING CONFIGURATION

**Technical Data** 

YOM: 2021

Seats: 7 Range:

Range: 1,800 nm Speed: 420 kts

WiFi: For e-mail, news, and social media