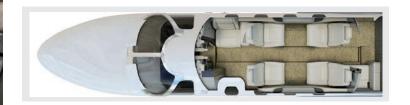

The stylish leather seats can be moved towards the centre of the cabin and, in combination with the new side panel design, increase the available space. The seats are adjustable, allowing passengers to work or relax in comfort. Carbon applications emphasise the high quality of the interior. Notebooks or smartphones can be charged in the cabin at two power sockets. Furthermore, the sanitary facilities, which are partitioned off by a sliding door, ensure first-class comfort in this class of aircraft – an exclusive E-Aviation service for passengers.

The stylish leather seats can be moved towards the centre of the cabin and, in combination with the new side panel design, increase the available space. The seats are adjustable, allowing passengers to work or relax in comfort. Wood applications emphasise the high quality of the interior. Notebooks or smartphones can be charged in the cabin at two power sockets.