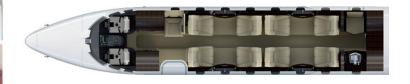

#### Cessna Citation Sovereign - a class of its own!

With its outstanding performance this aircraft is made for the needs of General Aviation. The Sovereign offers a unique feeling of spaciousness. Its spacious stand-up cabin offers six individual seats, arranged in a club configuration and one couch for 3 passengers.

EAviation

Two of the seats can be converted into a bed. Despite its size, its range of up to 2.800 nm and its maximum speed of 450 kts, the Cessna Citation Sovereign is also capable of landing at smaller-sized airports like Lugano without any problem.

#### **SEATING CONFIGURATION**

**Technical Data** 

2012 YOM: Seats:

Range: 2.800 nm Speed: 450 kts