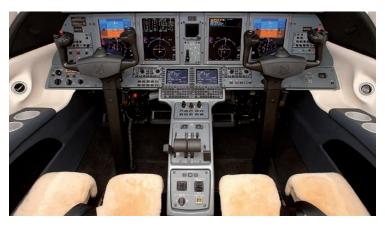

#### Remain online and reduce travel time

The Citation Sovereign was designed to offer exceptional overall performance, while also providing unrivaled comfort and amenities for passengers. Due to its fantastic performance such as high elevation operation as well as its capability of short runway operations the aircraft meets the needs of modern business aviation.

Passengers have enough room in the stand - up cabin with its eight individual seats which are arranged in a double-club configuration plus one side facing seat. In addition the Sovereign has Wifi available on board.

#### **SEATING CONFIGURATION**

Technical Data

YOM: 2008 Seats: 9

Range: 2.800 nm Speed: 450 kts

WiFi: For e-mail, news, and social media