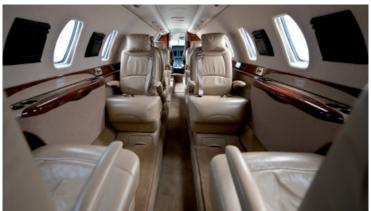

#### Cessna Citation Sovereign - a class of its own!

With its outstanding performance this aircraft is made for the needs of General Aviation. The Sovereign offers a unique feeling of spaciousness. Its spacious stand-up cabin offers six individual seats, arranged in a club configuration and one couch for 3 passengers.

EAviation

Two of the seats can be converted into a bed. Despite its size, its range of up to 2.800 nm and its maximum speed of 450 kts, the Cessna Citation Sovereign is also capable of landing at smaller-sized airports like Lugano without any problem.