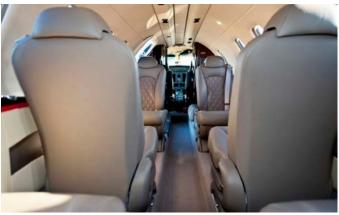

Passengers have enough room in the stand - up cabin with its eight individual seats which are arranged in a double-club configuration plus one side facing seat. In addition the Sovereign has Wifi available on board.

#### **SEATING CONFIGURATION**

Technical Data

YOM: 2008 Seats: 9

Range: 2.800 nm Speed: 450 kts

WiFi: For e-mail, news, and social media