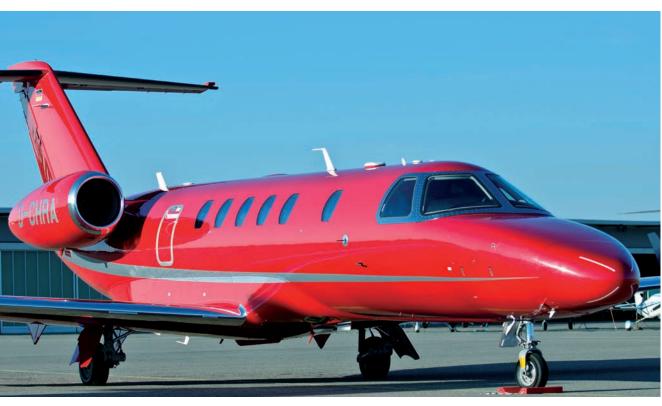

### Citation Jet 4 | D-CHRA

BUSINESS & PRIVATE JET CHARTER

Stuttgart | Frankfurt | Düsseldorf | Berlin | Lugano

Bright red and in a whole new outfit – the CJ4. But it's not only the paint that makes this airplane unique. The Jet also shines on the inside: with a luxurious interior, exquisite design and superior comfort. Like a luxury limousine with wings.

The youngest generation of the Super Light Jet offers room for seven to eight passengers and sets new standards for technology and flight performance. CJ4's cabin offers passengers exclusive comfort during their flight. Modern electronic entertainment, such as the Venu<sup>™</sup> Cabin Management System with a HD Blu-Ray-DVD Player, provides passengers with every convenience for working or relaxing.