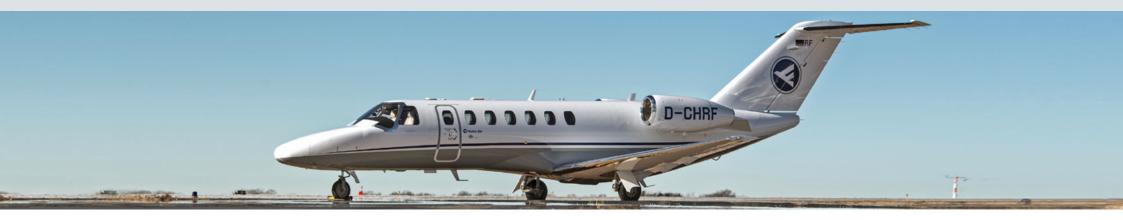

#### About the Aircraft

The Cessna Citation CJ3+ can fly nonstop for up to 4,3 hours, cruising at 416 kts with a range of 1,889 NM. It is ideal for flights within Continental Europe as well as for flights to Eastern Europe and Asia.

#### Specifications

| Range |
|-------|
|-------|

| 6-7                                                 |
|-----------------------------------------------------|
| 2 Pilots                                            |
| D-CHRF                                              |
| 2020                                                |
| max. 45,000 ft   13,716 m                           |
| max. 1,889 NM   3,500 km                            |
| max. 416 kts   770 km/h                             |
| max. 4,3h approximately with 2-3 passengers         |
| ~ 8 Standard suitcases 1000 lb (454kg)              |
| 15 ft 8 in   4,80 m                                 |
| 57 in   1,40 m                                      |
| 58 in   1,47 m                                      |
| 2 Williams International   Modell FJ44-3A           |
| Conference tables, passenger information system     |
| (Bluetooth connectivity), charging stations for     |
| electronic devices, air-conditioned cabin, Minibar, |
| Sat-Phone                                           |
|                                                     |