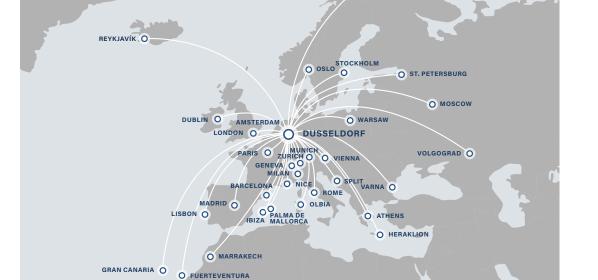

#### About the Aircraft

The Cessna Citation CJ3+ can fly nonstop for up to 4,3 hours, cruising at 416 kts with a range of 1,889 NM. It is ideal for flights within Continental Europe as well as for flights to Eastern Europe and Asia.