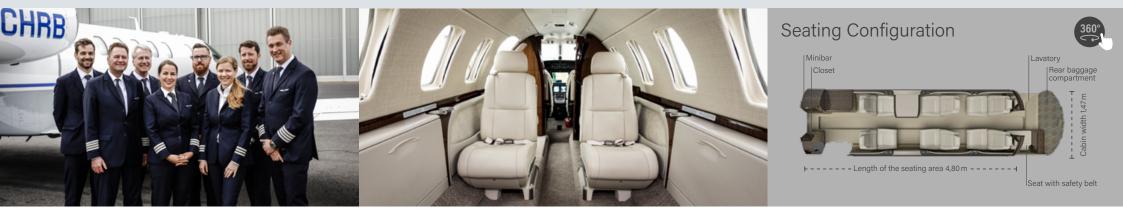

#### Specifications

| Range |
|-------|
|-------|

| 6-7                                                 |
|-----------------------------------------------------|
| 2 Pilots                                            |
| D-CHRF                                              |
| 2020                                                |
| max. 45,000 ft   13,716 m                           |
| max. 1,889 NM   3,500 km                            |
| max. 416 kts   770 km/h                             |
| max. 4,3h approximately with 2-3 passengers         |
| ~ 8 Standard suitcases 1000 lb (454kg)              |
| 15 ft 8 in   4,80 m                                 |
| 57 in   1,40 m                                      |
| 58 in   1,47 m                                      |
| 2 Williams International   Modell FJ44-3A           |
| Conference tables, passenger information system     |
| (Bluetooth connectivity), charging stations for     |
| electronic devices, air-conditioned cabin, Minibar, |
| Sat-Phone                                           |
|                                                     |