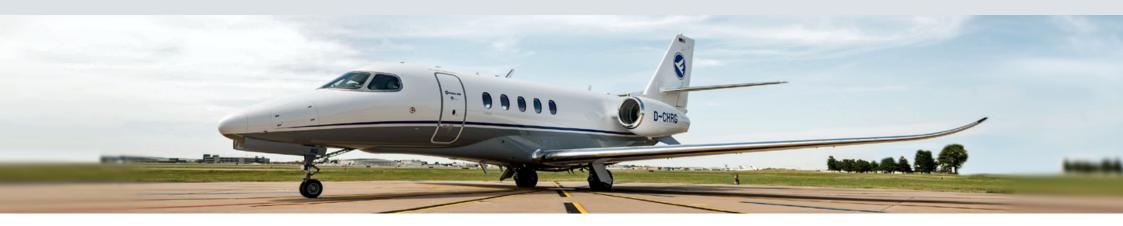

#### About the Aircraft

The Cessna Citation Latitude can fly nonstop for up to 6 hours, cruising at 446 kts with a range of 2,700 NM. It is ideal for flights within Continental Europe as well as for flights to Eastern Europe and Asia.

### Specifications

You can find a 360° view of the cabin here.

| Passenger capacity  | 6-8                                            |
|---------------------|------------------------------------------------|
| Crew                | 2 Pilots + Service Attendant                   |
| Registration        | D-CHRG                                         |
| Year of manufacture | 2020                                           |
| Altitude            | max. 45,000 ft   13,716 m                      |
| Range               | max. 2,700 NM   5,000 km                       |
| Cruising speed      | max. 446 kts   826 km/h                        |
| Flight time         | max. 6h approximately with 4 passengers        |
| Baggage capacity    | ~ 8 Standard suitcases   100 cu ft   2,83 cu m |
|                     | 1245 lb (565kg)                                |
| Cabin length        | 21 ft 9 in   6,60 m                            |
| Cabin heigth        | 72 in   1,80 m                                 |
| Cabin width         | 77 in   1,96 m                                 |
| Engines             | 2 Pratt & Whitney Canada   Model PW306D1       |
| Equipment           | Large Galley, microwave, lavatory, Sat-Phone,  |
|                     | Sound System (Bluetooth connectivity)          |
|                     |                                                |