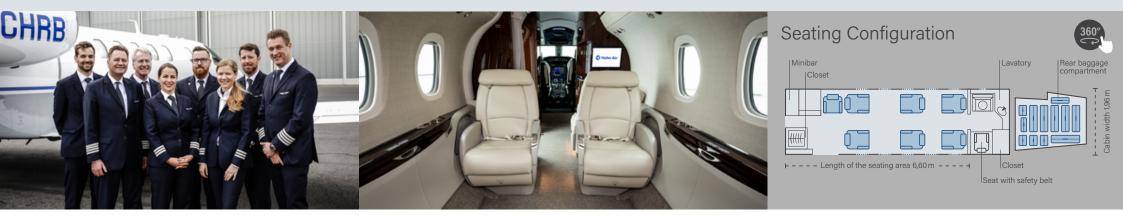

### Specifications

You can find a 360° view of the cabin here.

| Passenger capacity  | 6-8                                            |
|---------------------|------------------------------------------------|
| Crew                | 2 Pilots + Service Attendant                   |
| Registration        | D-CHRG                                         |
| Year of manufacture | 2020                                           |
| Altitude            | max. 45,000 ft   13,716 m                      |
| Range               | max. 2,700 NM   5,000 km                       |
| Cruising speed      | max. 446 kts   826 km/h                        |
| Flight time         | max. 6h approximately with 4 passengers        |
| Baggage capacity    | ~ 8 Standard suitcases   100 cu ft   2,83 cu m |
|                     | 1245 lb (565kg)                                |
| Cabin length        | 21 ft 9 in   6,60 m                            |
| Cabin heigth        | 72 in   1,80 m                                 |
| Cabin width         | 77 in   1,96 m                                 |
| Engines             | 2 Pratt & Whitney Canada   Model PW306D1       |
| Equipment           | Large Galley, microwave, lavatory, Sat-Phone,  |
|                     | Sound System (Bluetooth connectivity)          |
|                     |                                                |