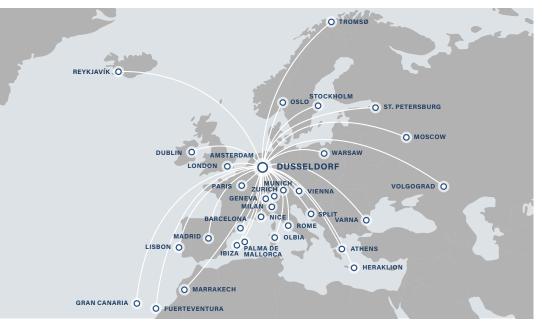

speed      | max. 446 kts   826 km/h                        |
| Flight time         | max. 6h approximately with 4 passengers        |
| Baggage capacity    | ~ 8 Standard suitcases   100 cu ft   2,83 cu m |
|                     | 1245 lb (565kg)                                |
| Cabin length        | 21 ft 9 in   6,60 m                            |
| Cabin heigth        | 72 in   1,80 m                                 |
| Cabin width         | 77 in   1,96 m                                 |
| Engines             | 2 Pratt & Whitney Canada   Model PW306D1       |
| Equipment           | Large Galley, microwave, lavatory, Sat-Phone,  |
|                     | Sound System (Bluetooth connectivity)          |
|                     |                                                |

Range



Actual range is dependent on current wind conditions.